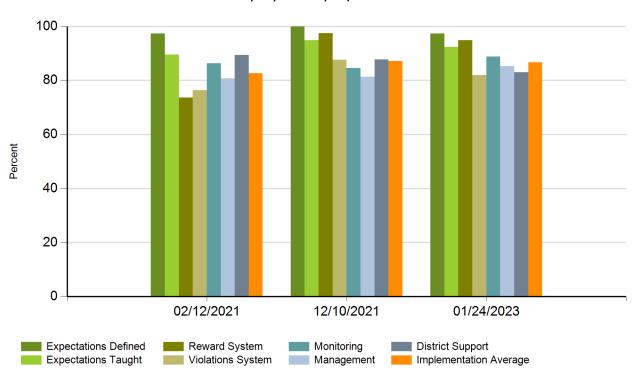

## SAS School-wide System Subscale Kelley Elementary School 2/12/2021-1/24/2023

|                | Expectations<br>Defined | Expectations<br>Taught | Reward<br>System | Violations<br>System | Monitoring | Management | District<br>Support | Implementation<br>Average |
|----------------|-------------------------|------------------------|------------------|----------------------|------------|------------|---------------------|---------------------------|
| 2/12/2021      | 97%                     | 89%                    | 74%              | 76%                  | 86%        | 81%        | 89%                 | 83%                       |
| 12/10/202<br>1 | 100%                    | 95%                    | 97%              | 88%                  | 85%        | 81%        | 88%                 | 87%                       |
| 1/24/2023      | 97%                     | 92%                    | 95%              | 82%                  | 89%        | 85%        | 83%                 | 87%                       |